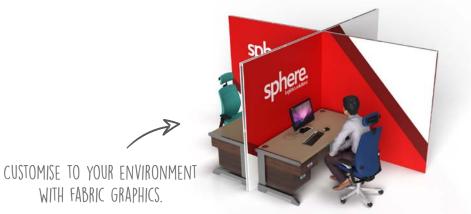

CUSTOMISE YOUR SOLUTION TO MATCH YOUR ENVIRONMENT WITH COLOURED BEAMS, FROSTED OR CLEAR ACRYLIC, AND PRINTED GRAPHICS.