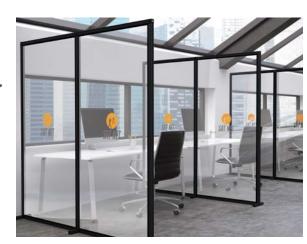

## **Desk Dividers**

CUSTOMISE TO YOUR ENVIRONMENT WITH COLOURED BEAMS, FROSTED OR CLEAR ACRYLIC, AND ADD GRAPHICS.

Protect indivduals by creating separation dividers between desks and workstations.

Designed to keep distance and reduce risk, our range of desk dividers are fully customisable to create a unique solution for your environment.

Build these desk dividers in a matter of minutes and with no tools!

The unique modularity of T3 means you can adapt and reconfigure all our products to continue meeting your needs over time.

Combine these with other products to create a complete solution for your chosen environment.

- · Quick and easy build
- No tools required just twist and lock
- Brand with print or stickers
- Aluminium beams with acrylic infill
- Custom sizes available
- · Coloured beams available
- · Clear, frosted or tinted acrylic