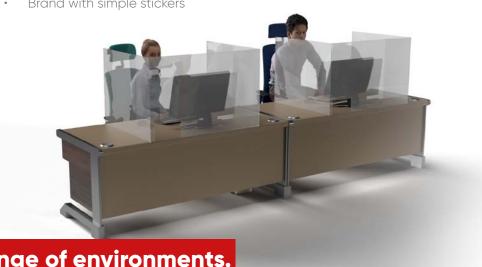

## **Desk Dividers**

CUSTOMISE TO YOUR ENVIRONMENT WITH COLOURED BEAMS, FROSTED OR CLEAR ACRYLIC, AND ADD GRAPHICS.

Protect indivduals by creating separation dividers between desks and workstations.

Designed to keep distance and reduce risk, our range of desk dividers are fully customisable to create a unique solution for your environment.

Suitable for a wide range of environments.