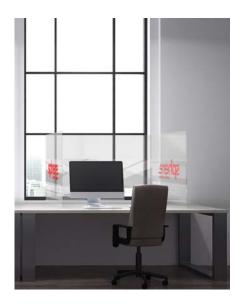

#### Acrylic

- Low cost and fast implementation
- Customised individually to each desk
- Mobile flexibility for when workplace layouts change
- Ideal solution for adjustable desks
- Wipeable for easy cleaning
- Zero build time just drop into place and can be customised to fit around existing features
- Can be made to any size and shape
- Brand with simple stickers

Suitable for a wide range of environments.