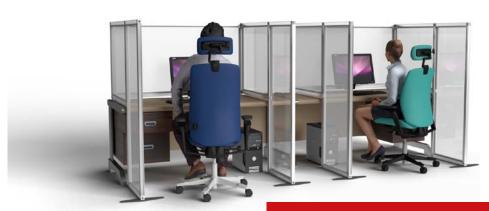

# **Desk Partitions**

Use modular walling to separate desks and workstations. Designed as partitioning to protect and reduce risk between individuals. All desk partitions are fully customisable to meet exact requirements including sizing, materials and branding.

The modular benefits of T3 mean your solution can adapt to a range of different applications over time. Perfect for workspace layout changes, temporary storage solutions, partitions and dividers, semi-private zones, and more.

### **Part acrylic partitions**

#### **Product Features**

- Unique reconfigurable design
- · Customisable option available for any environment
- Wipes clean with alcohol based products
- · Premium finish using high quality materials
- Manufactured in the UK
- Made using aluminium and can be clad with a range of materials
- · Bespoke to suit to individual office layouts
- Modular to adapt over time
- Suitable for a range of environments including offices, schools, call centres, co-working spaces