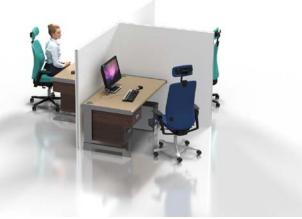

# **Desk Partitions**

Use modular walling to separate desks and workstations. Designed as partitioning to protect and reduce risk between individuals. All desk partitions are fully customisable to meet exact requirements including sizing, materials and branding.

The modular benefits of T3 mean your solution can adapt to a range of different applications over time. Perfect for workspace layout changes, temporary storage solutions, partitions and dividers, semi-private zones, and more.