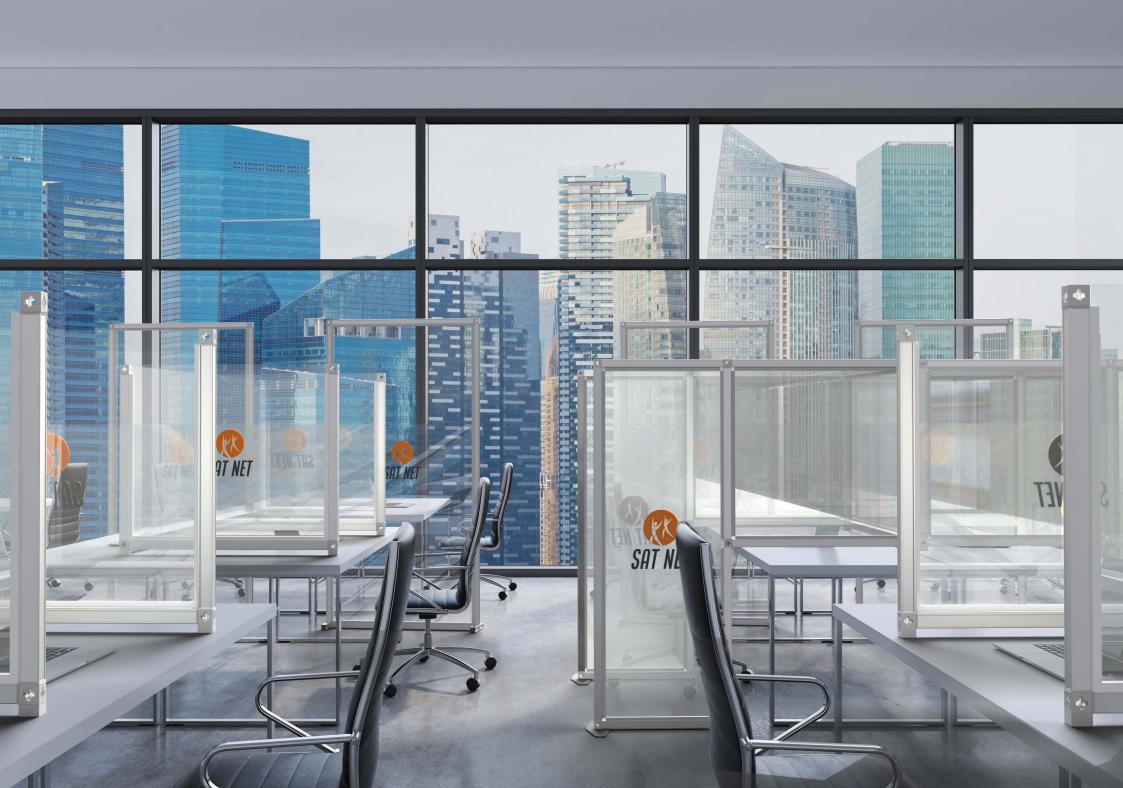

## **Desk Dividers**

CUSTOMISE TO YOUR ENVIRONMENT WITH COLOURED BEAMS, FROSTED OR CLEAR ACRYLIC, AND ADD GRAPHICS.

Protect indivduals by creating separation dividers between desks and workstations.

Designed to keep distance and reduce risk, our range of desk dividers are fully customisable to create a unique solution for your environment.

Build these desk dividers in a matter of minutes and with no tools!

The unique modularity of T3 means you can adapt and reconfigure all our products to continue meeting your needs over time.

Combine these with other products to create a complete solution for your chosen environment.

- · Quick and easy build
- No tools required just twist and lock
- Brand with print or stickers
- Aluminium beams with acrylic infill
- Custom sizes available
- · Coloured beams available
- · Clear, frosted or tinted acrylic

### Floor standing

- Sturdy mount onto desks
- Link together for specific desk layouts
- Customisation options available: tinted or frosted acrylic infills, coloured framework
- Reconfigurable: add or remove components with ease
- Fixed or freestanding options available
- Adjustable feet provided
- Exact desk height dimensions required