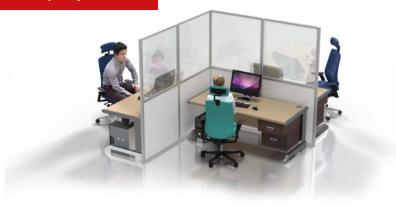

# **Desk Partitions**

Use modular walling to separate desks and workstations. Designed as partitioning to protect and reduce risk between individuals. All desk partitions are fully customisable to meet exact requirements including sizing, materials and branding.

The modular benefits of T3 mean your solution can adapt to a range of different applications over time. Perfect for workspace layout changes, temporary storage solutions, partitions and dividers, semi-private zones, and more.

Combine with other social distancing products to create a complete protected environment.