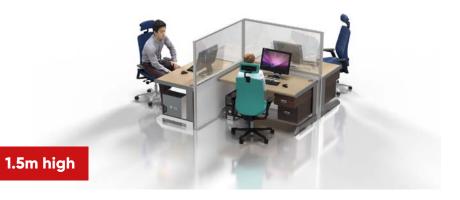

## **Desk Dividers**

CUSTOMISE TO YOUR ENVIRONMENT WITH COLOURED BEAMS, FROSTED OR CLEAR ACRYLIC, AND ADD GRAPHICS.

Protect indivduals by creating separation dividers between desks and workstations.

Designed to keep distance and reduce risk, our range of desk dividers are fully customisable to create a unique solution for your environment.

Build these desk dividers in a matter of minutes and with no tools!

The unique modularity of T3 means you can adapt and reconfigure all our products to continue meeting your needs over time.

Combine these with other products to create a complete solution for your chosen environment.

- · Quick and easy build
- No tools required just twist and lock
- Brand with print or stickers
- Aluminium beams with acrylic infill
- Custom sizes available
- · Coloured beams available
- · Clear, frosted or tinted acrylic