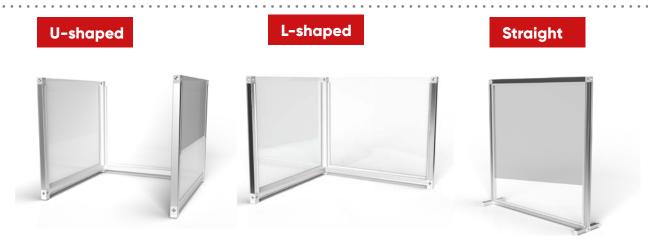

### Floor standing

- Sturdy mount onto desks
- Link together for specific desk layouts
- Customisation options available: tinted or frosted acrylic infills, coloured framework
- Reconfigurable: add or remove components with ease
- Fixed or freestanding options available
- Adjustable feet provided
- Exact desk height dimensions required

#### Acrylic

- Low cost and fast implementation
- Customised individually to each desk
- Mobile flexibility for when workplace layouts change
- Ideal solution for adjustable desks
- Wipeable for easy cleaning
- Zero build time just drop into place and can be customised to fit around existing features
- Can be made to any size and shape
- Brand with simple stickers