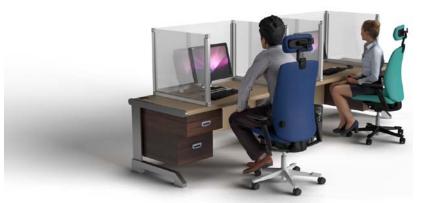

#### Acrylic

- Low cost and fast implementation
- Customised individually to each desk
- Mobile flexibility for when workplace layouts change
- Ideal solution for adjustable desks
- Wipeable for easy cleaning
- Zero build time just drop into place and can be customised to fit around existing features
- Can be made to any size and shape
- Brand with simple stickers

Suitable for a wide range of environments.