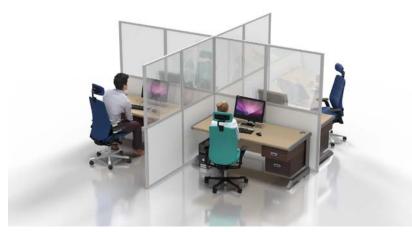

# **Desk Partitions**

Use modular walling to separate desks and workstations. Designed as partitioning to protect and reduce risk between individuals. All desk partitions are fully customisable to meet exact requirements including sizing, materials and branding.

#### **Product Features**

- Unique reconfigurable design
- · Customisable option available for any environment
- Wipes clean with alcohol based products
- · Premium finish using high quality materials
- Manufactured in the UK
- Made using aluminium and can be clad with a range of materials
- · Bespoke to suit to individual office layouts
- Modular to adapt over time
- Suitable for a range of environments including offices, schools, call centres, co-working spaces