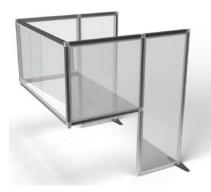

### Floor standing

- Sturdy mount onto desks
- Link together for specific desk layouts
- Customisation options available: tinted or frosted acrylic infills, coloured framework
- Reconfigurable: add or remove components with ease
- Fixed or freestanding options available
- Adjustable feet provided
- Exact desk height dimensions required

#### Acrylic

- Low cost and fast implementation
- Customised individually to each desk
- Mobile flexibility for when workplace layouts change
- Ideal solution for adjustable desks
- Wipeable for easy cleaning
- Zero build time just drop into place and can be customised to fit around existing features
- Can be made to any size and shape
- Brand with simple stickers