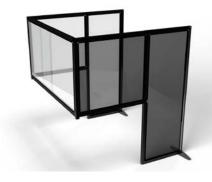

## **Desk Dividers**

CUSTOMISE TO YOUR ENVIRONMENT WITH COLOURED BEAMS, FROSTED OR CLEAR ACRYLIC, AND ADD GRAPHICS.

Protect indivduals by creating separation dividers between desks and workstations.

Designed to keep distance and reduce risk, our range of desk dividers are fully customisable to create a unique solution for your environment.

Build these desk dividers in a matter of minutes and with no tools!

The unique modularity of T3 means you can adapt and reconfigure all our products to continue meeting your needs over time.

Combine these with other products to create a complete solution for your chosen environment.

- · Quick and easy build
- No tools required just twist and lock
- Brand with print or stickers
- Aluminium beams with acrylic infill
- Custom sizes available
- · Coloured beams available
- · Clear, frosted or tinted acrylic

### Floor standing

- Sturdy mount onto desks
- Link together for specific desk layouts
- Customisation options available: tinted or frosted acrylic infills, coloured framework
- Reconfigurable: add or remove components with ease
- Fixed or freestanding options available
- Adjustable feet provided
- Exact desk height dimensions required